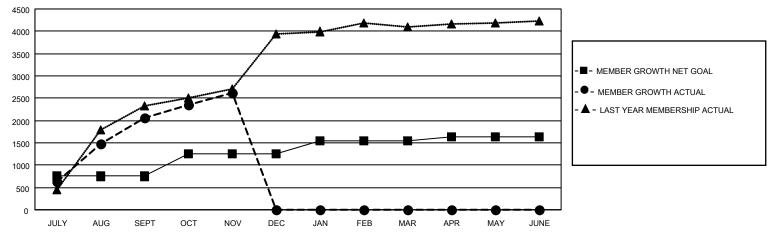

#### GOALS AND ACTUAL MEMBERS CUMULATIVE

| DROPPED CLUBS: 16 |     | 275 CLUBS OF 646 ADDED 1 OR<br>MORE NEW MEMBERS | GENDER DISTRIBUTION                   |                 |  |
|-------------------|-----|-------------------------------------------------|---------------------------------------|-----------------|--|
|                   |     | WORL NEW WEINDERG                               | MALE                                  | 11,311 (72.96%) |  |
|                   |     |                                                 | FEMALE                                | 4,191 (27.03%)  |  |
| DROPPED MEMBERS   |     |                                                 | NON BINARY                            | 0 (0.00%)       |  |
|                   | 45  |                                                 | PREFER NOT TO ANSWER                  | 1 (0.01%)       |  |
| DECEASED          | 15  |                                                 |                                       |                 |  |
| CLUB CANCELLED    | 260 | CLICK HERE FOR CUMULATIVE                       | TOTAL FAMILY UNIT MEMBERS 13,004      |                 |  |
| OTHER             | 721 | MEMBERSHIP DATA                                 |                                       |                 |  |
| TOTAL             | 996 |                                                 | FAMILY MEMBERS PAYING HALF DUES 8,406 |                 |  |
|                   |     |                                                 |                                       |                 |  |

### District 325B2

| Clubs                 |               |           |               | Members               |                        |                         |                                                    |
|-----------------------|---------------|-----------|---------------|-----------------------|------------------------|-------------------------|----------------------------------------------------|
| RESULTS FOR 2021-2022 |               |           |               | RESULTS FOR 2021-2022 |                        |                         |                                                    |
| QUARTER               | NEW CLUB GOAL | NEW CLUBS | DROPPED CLUBS | QUARTER MEME          | BER GROWTH NET<br>GOAL | MEMBER GROWTH<br>ACTUAL | DROPPED<br>MEMBERS ACTUAL<br>(including transfers) |
| JULY/AUG/SEPT         | 80            | 96        | 14            | JULY/AUG/SEPT         | 750                    | 2944                    | 863                                                |
| OCT/NOV/DEC           | 70            | 27        | 2             | OCT/NOV/DEC           | 500                    | 684                     | 133                                                |
| JAN/FEB/MAR           | 15            | 0         | 0             | JAN/FEB/MAR           | 300                    | 0                       | 0                                                  |
| APR/MAY/JUNE          | 3             | 0         | 0             | APR/MAY/JUNE          | 90                     | 0                       | 0                                                  |