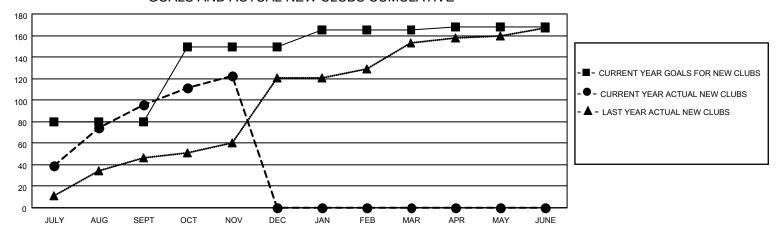

### GOALS AND ACTUAL NEW CLUBS CUMULATIVE

### District 325B2

| Clubs                 |               |           |               | Members               |                        |                         |                                                    |
|-----------------------|---------------|-----------|---------------|-----------------------|------------------------|-------------------------|----------------------------------------------------|
| RESULTS FOR 2021-2022 |               |           |               | RESULTS FOR 2021-2022 |                        |                         |                                                    |
| QUARTER               | NEW CLUB GOAL | NEW CLUBS | DROPPED CLUBS | QUARTER MEME          | BER GROWTH NET<br>GOAL | MEMBER GROWTH<br>ACTUAL | DROPPED<br>MEMBERS ACTUAL<br>(including transfers) |
| JULY/AUG/SEPT         | 80            | 96        | 14            | JULY/AUG/SEPT         | 750                    | 2944                    | 863                                                |
| OCT/NOV/DEC           | 70            | 27        | 2             | OCT/NOV/DEC           | 500                    | 684                     | 133                                                |
| JAN/FEB/MAR           | 15            | 0         | 0             | JAN/FEB/MAR           | 300                    | 0                       | 0                                                  |
| APR/MAY/JUNE          | 3             | 0         | 0             | APR/MAY/JUNE          | 90                     | 0                       | 0                                                  |